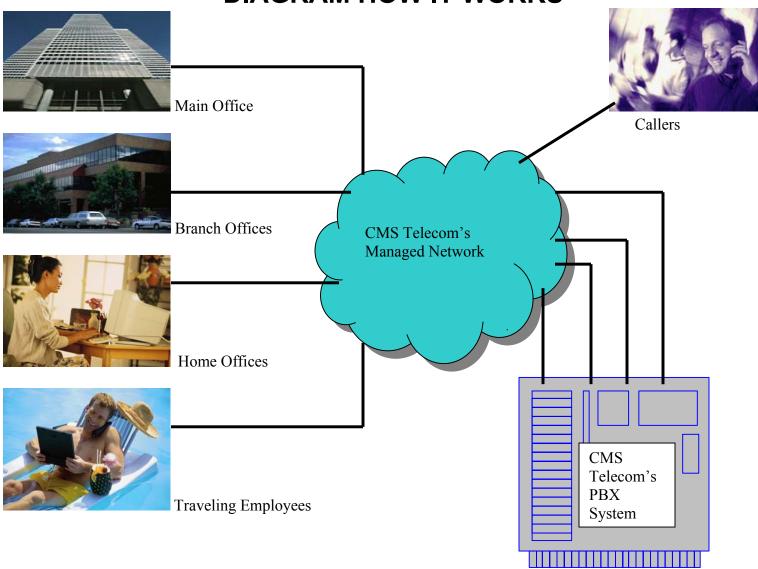

Managed PBX Network ("Hosted Service")
DIAGRAM HOW IT WORKS

No system hardware or software to purchase. Phones are connected to the Hosted Service via Internet T1's from each office location. Remote locations such as home offices only require high-speed internet access. Find Me/Follow Me features give cell phones access to the network. Incoming and outgoing calls are routed through CMS Telecom's Managed PBX Network utilizing VoIP technology. Hosted phone service gives employees the flexibility to conduct business from anywhere – the main office, a branch, their home office or on the road using the same phone number.